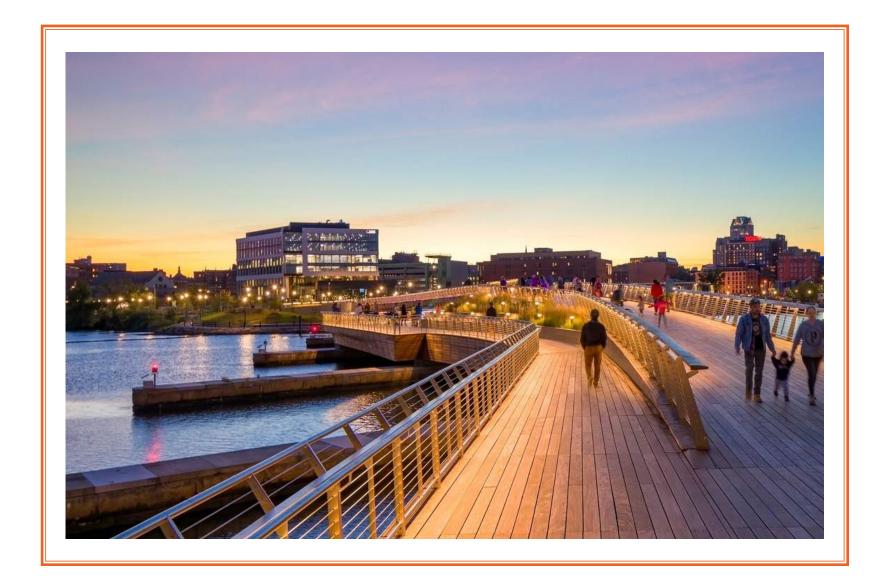

# THE FUTURE OF THE RIVERFRONT

WHICH IMAGE MOST ALIGNS WITH YOUR VISION?

LET US KNOW YOUR THOUGHTS

NATURAL (MATERIALS + PLANTINGS)

TRADITIONAL (SITE ELEMENTS + MATERIALS)

CONTEMPORARY (FORM)

HISTORIC (MATERIALS)