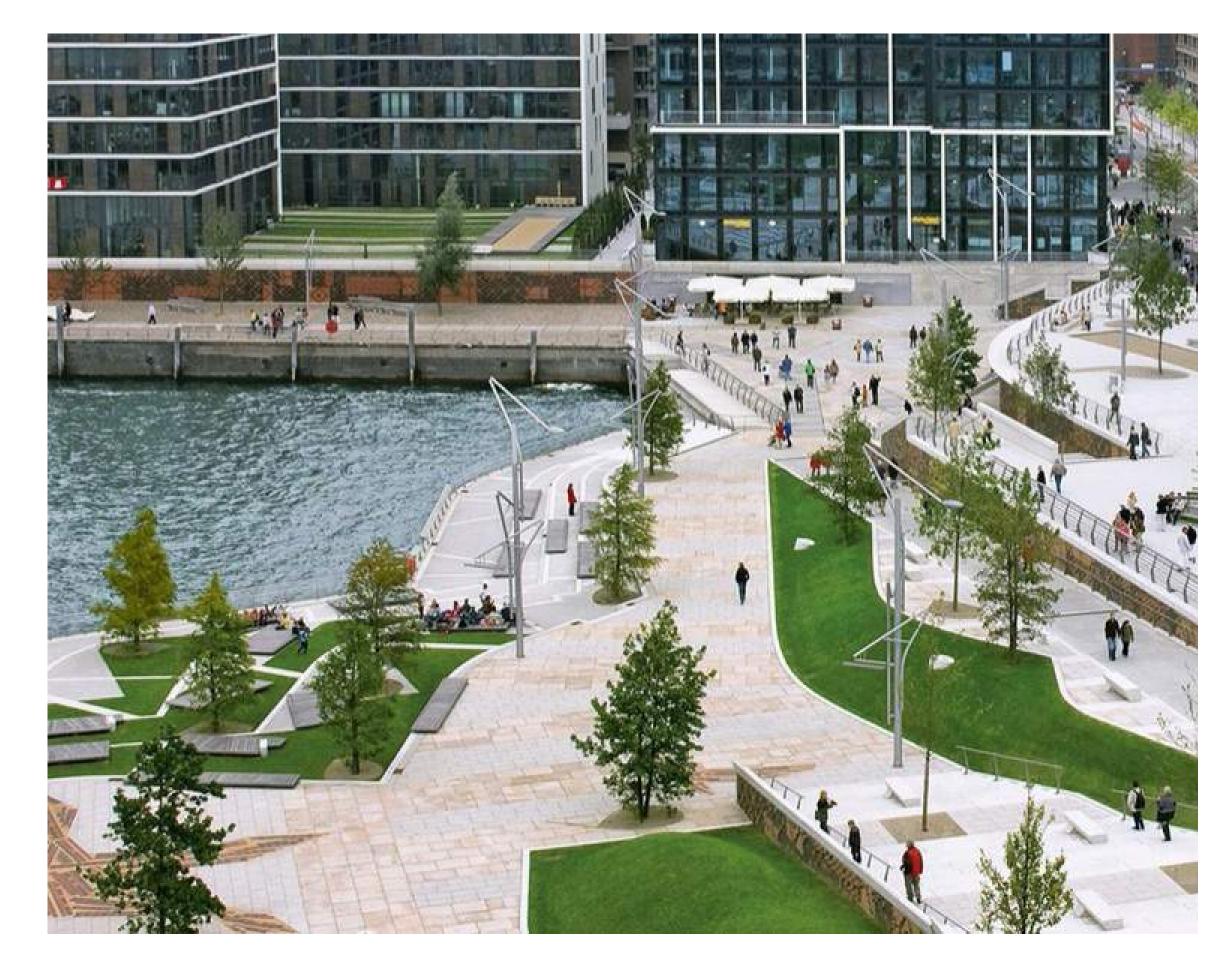

# THE FUTURE OF THE RIVERFRONT

WHICH IMAGE MOST ALIGNS WITH YOUR VISION?

LET US KNOW YOUR THOUGHTS

NATURAL (MATERIALS + PLANTINGS)

TRADITIONAL (SITE ELEMENTS + MATERIALS)

CONTEMPORARY (FORM)

HISTORIC (MATERIALS)

## PARKER HARDING PLAZA

WHICH IMAGE MOST ALIGNS WITH YOUR VISION?

# PARKER HARDING PLAZA

LET US KNOW YOUR THOUGHTS

WHICH IMAGE MOST ALIGNS WITH YOUR VISION?