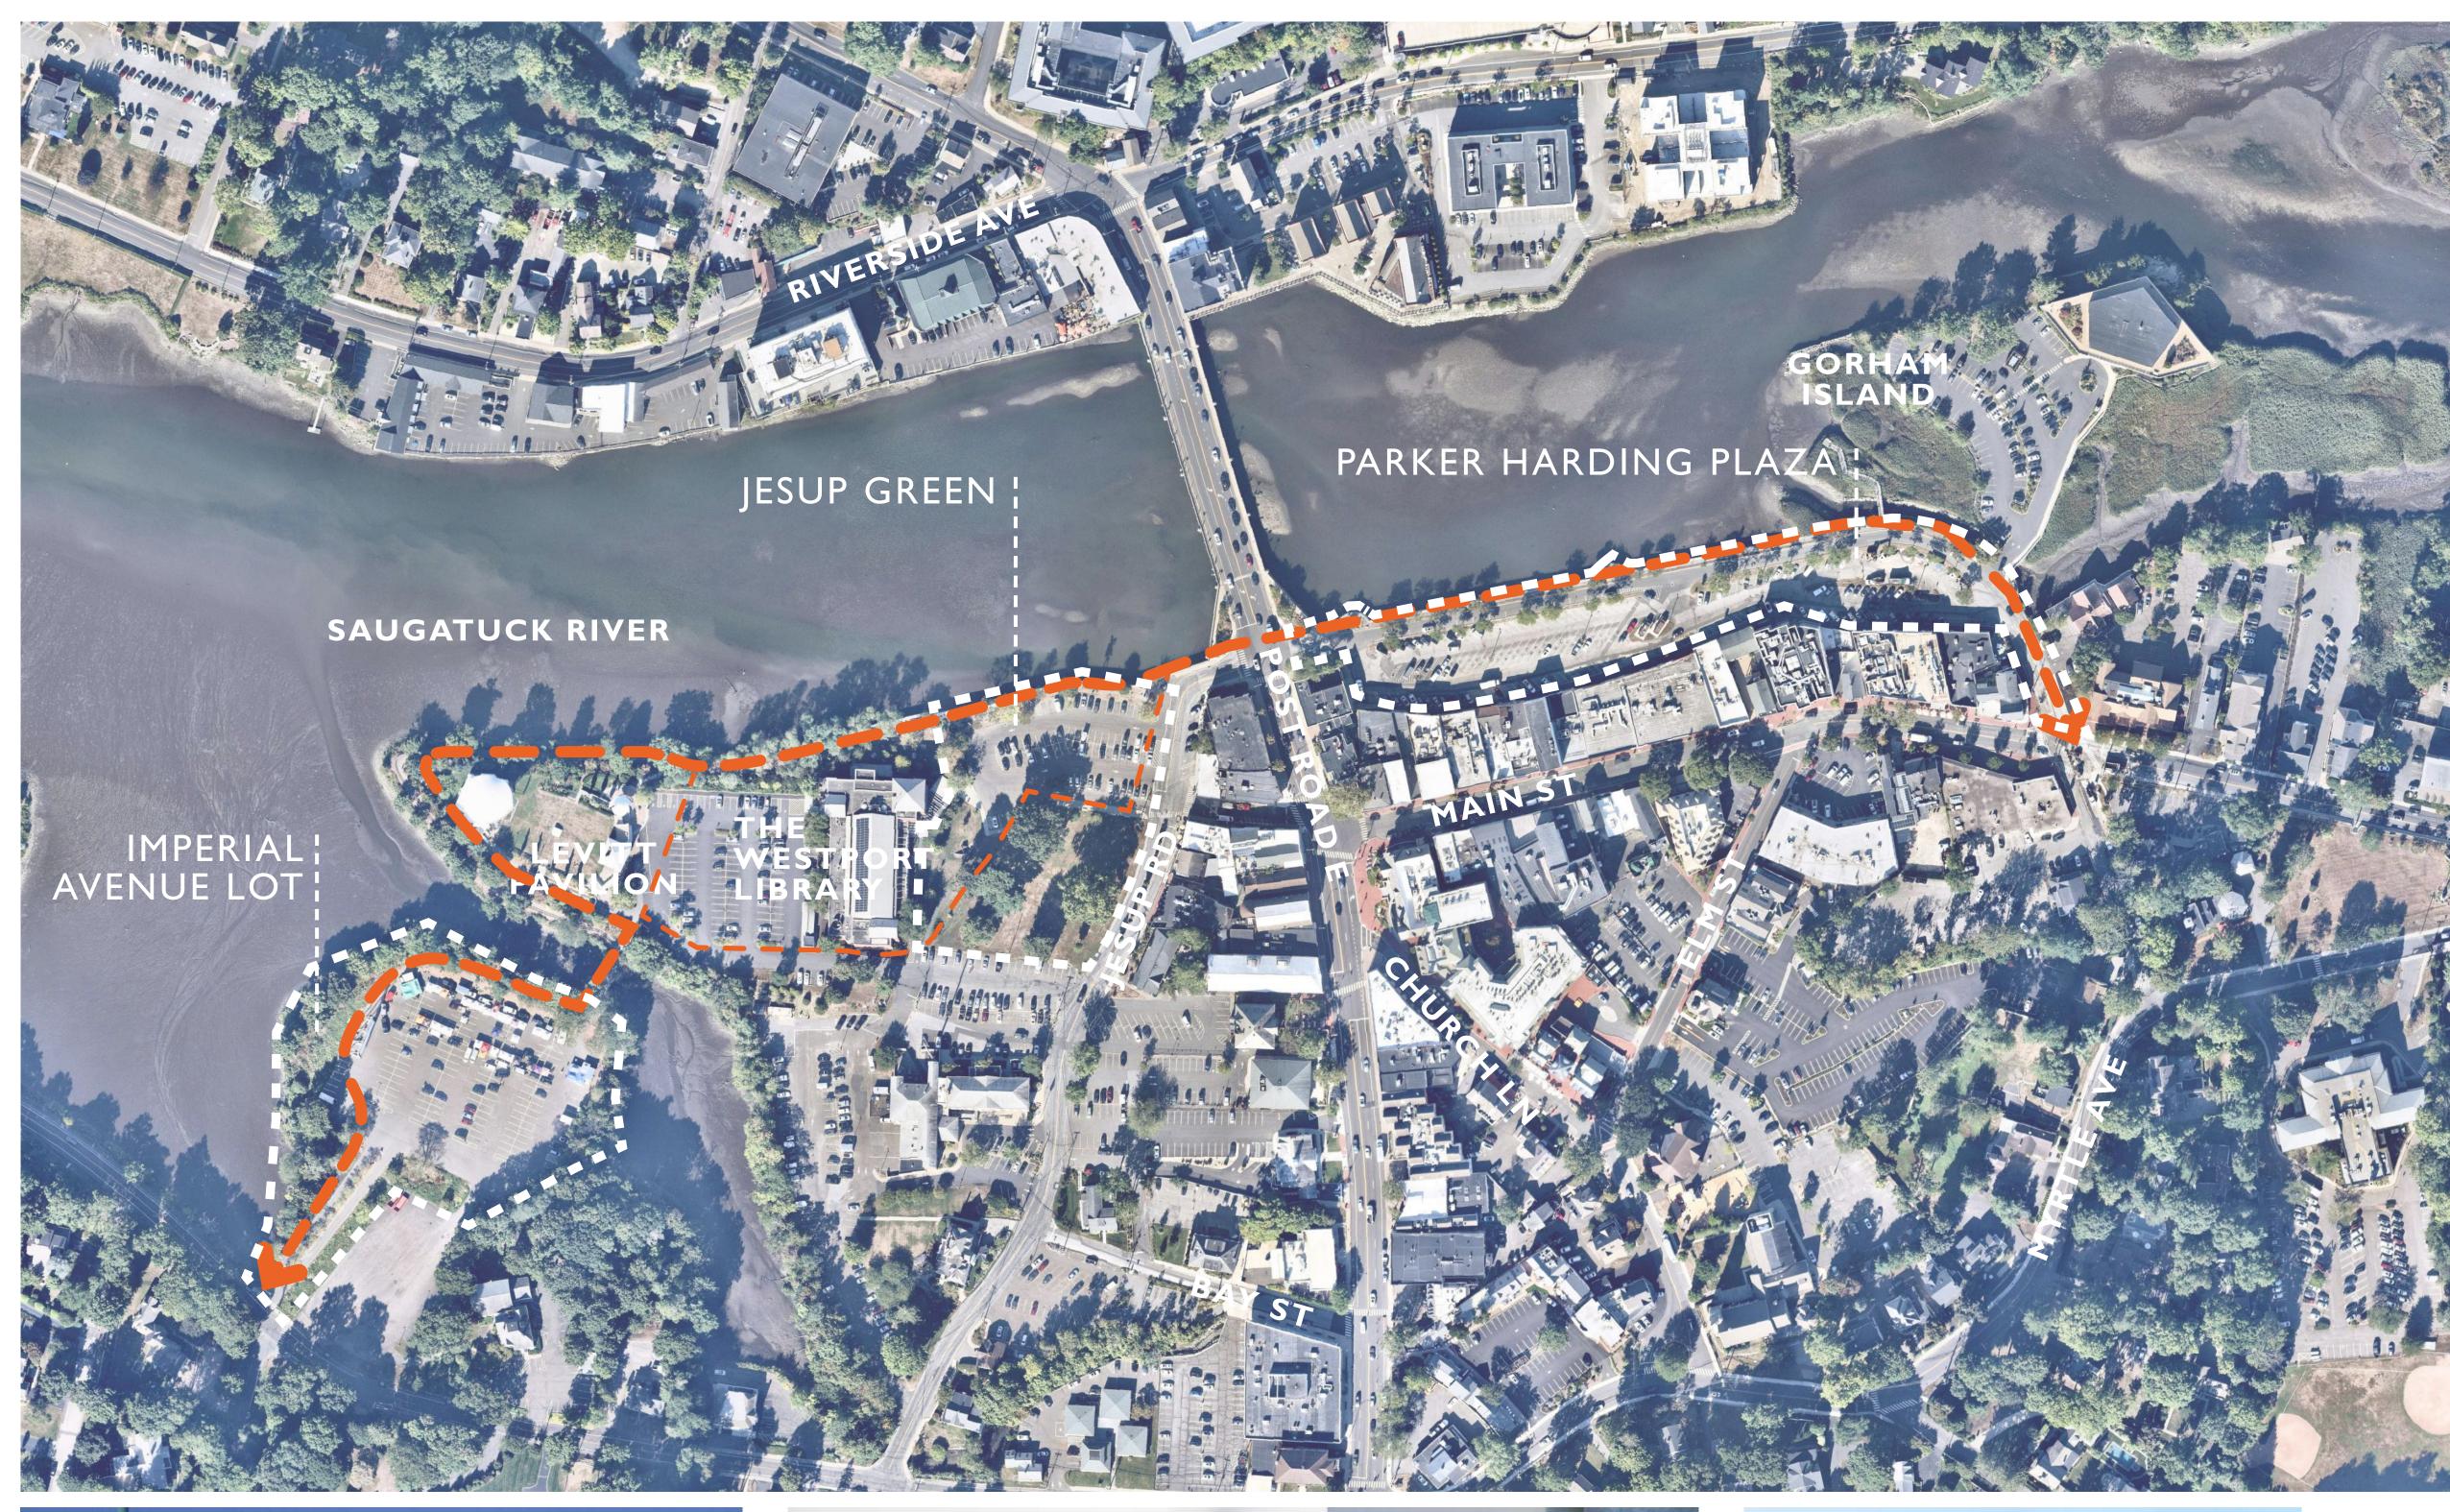

# RIVERFRONT CONNECTIONS

WHAT WOULD CREATE STRONGER CONNECTIONS BETWEEN THESE SITES?

LET US KNOW YOUR THOUGHTS

IMPROVED PEDESTRIAN CROSSINGS

WAYFINDING SIGNAGE

PEDESTRIAN/ BIKE TRAIL

# PARKER HARDING PLAZA

# JESUP GREEN

# IMPERIAL AVE LOT