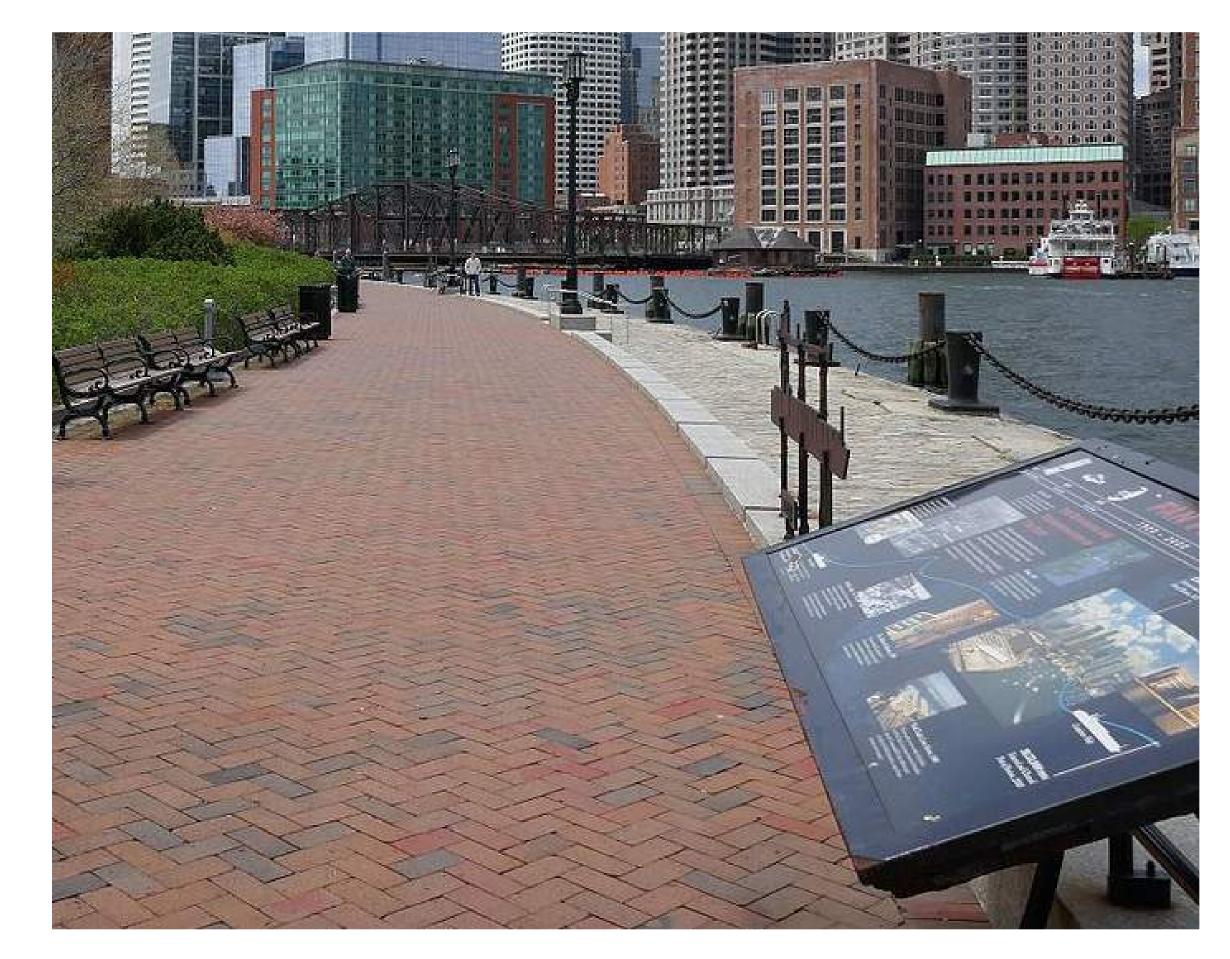

# THE FUTURE OF THE RIVERFRONT

WHICH IMAGE MOST ALIGNS WITH YOUR VISION?

LET US KNOW YOUR THOUGHTS

NATURAL (MATERIALS + PLANTINGS)

TRADITIONAL (SITE ELEMENTS + MATERIALS)

CONTEMPORARY (FORM)

HISTORIC (MATERIALS)

## PARKER HARDING PLAZA

WHICH IMAGE MOST ALIGNS WITH YOUR VISION?

# PARKER HARDING PLAZA

LET US KNOW YOUR THOUGHTS

WHICH IMAGE MOST ALIGNS WITH YOUR VISION?