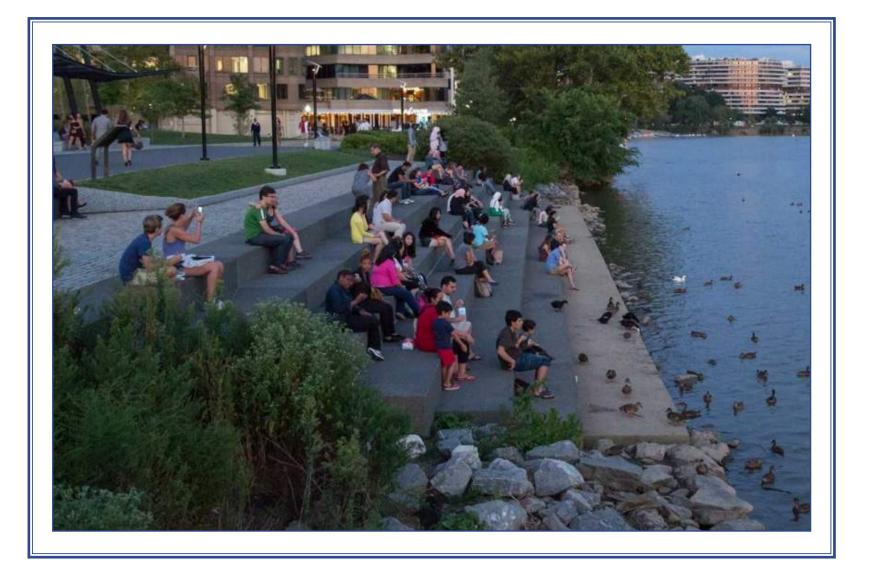

### WATER ACCESS

KAYAK / BOAT LAUNCH

PEDESTRIAN CONNECTIONS FROM BOTH SIDES OF THE RIVER

AREAS TO VIEW THE RIVER