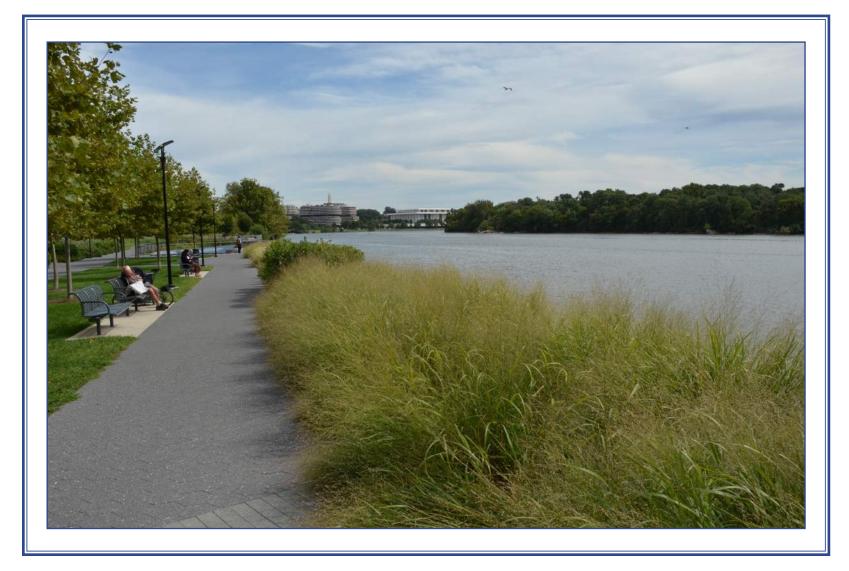

# THE FUTURE OF THE RIVERFRONT

WHICH IMAGE MOST ALIGNS WITH YOUR VISION?

LET US KNOW YOUR THOUGHTS

NATURAL (MATERIALS + PLANTINGS)

TRADITIONAL (SITE ELEMENTS + MATERIALS)

CONTEMPORARY (FORM)

HISTORIC (MATERIALS)