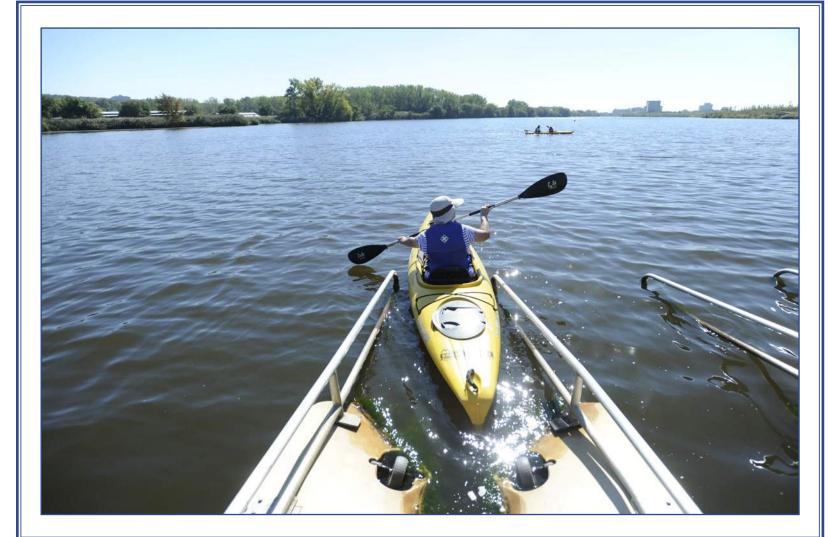

### WATER ACCESS

KAYAK / BOAT LAUNCH

PEDESTRIAN CONNECTIONS FROM BOTH SIDES OF THE RIVER

AREAS TO VIEW THE RIVER