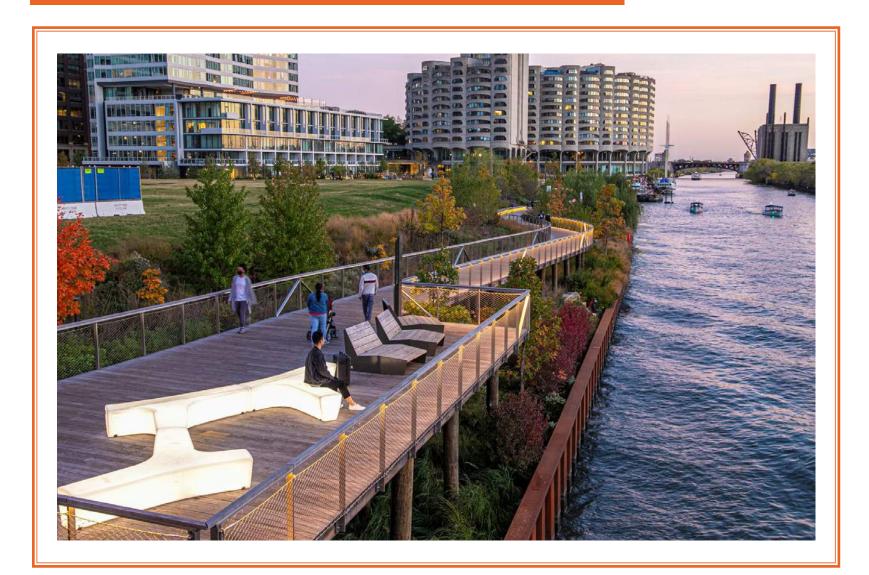

# THE FUTURE OF THE RIVERFRONT

WHICH IMAGE MOST ALIGNS WITH YOUR VISION?

LET US KNOW YOUR THOUGHTS

NATURAL (MATERIALS + PLANTINGS)

TRADITIONAL (SITE ELEMENTS + MATERIALS)

CONTEMPORARY (FORM)

HISTORIC (MATERIALS)

### MOVEMENT

PEDESTRIAN/ BICYCLE LANES

IMPROVED PARKING

PEDESTRIAN BOARDWALK

### WATER ACCESS

KAYAK / BOAT LAUNCH

PEDESTRIAN CONNECTIONS FROM BOTH SIDES OF THE RIVER

AREAS TO VIEW THE RIVER

### SITE ELEMENTS

OVERLOOK AREAS

IMPROVED PARKING

PROMENADE/ BOARDWALK