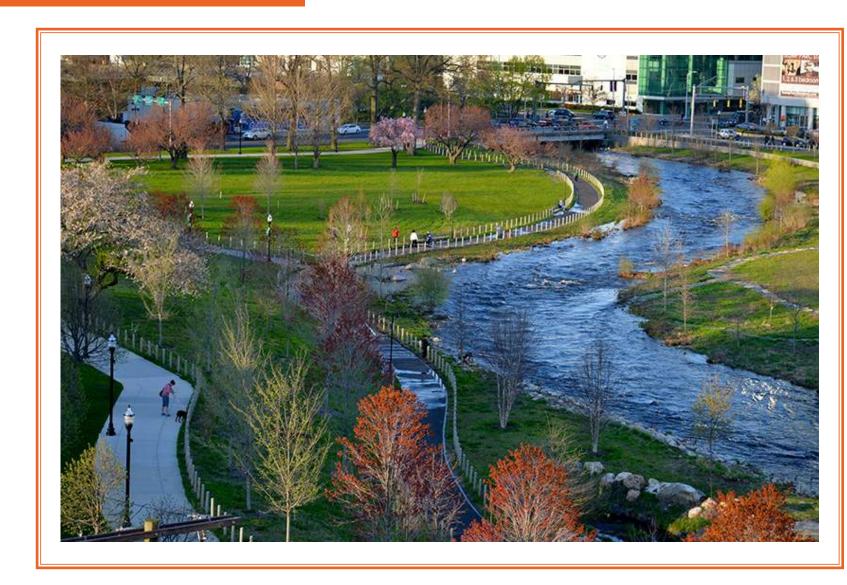

# THE FUTURE OF THE RIVERFRONT

WHICH IMAGE MOST ALIGNS WITH YOUR VISION?

LET US KNOW YOUR THOUGHTS

NATURAL (MATERIALS + PLANTINGS)

TRADITIONAL (SITE ELEMENTS + MATERIALS)

CONTEMPORARY (FORM)

HISTORIC (MATERIALS)

### **AESTHETICS**

CONTEMPORARY

NATURAL

TRADITIONAL

### **AESTHETICS**

CONTEMPORARY

NATURAL

TRADITIONAL - TOWN GREEN