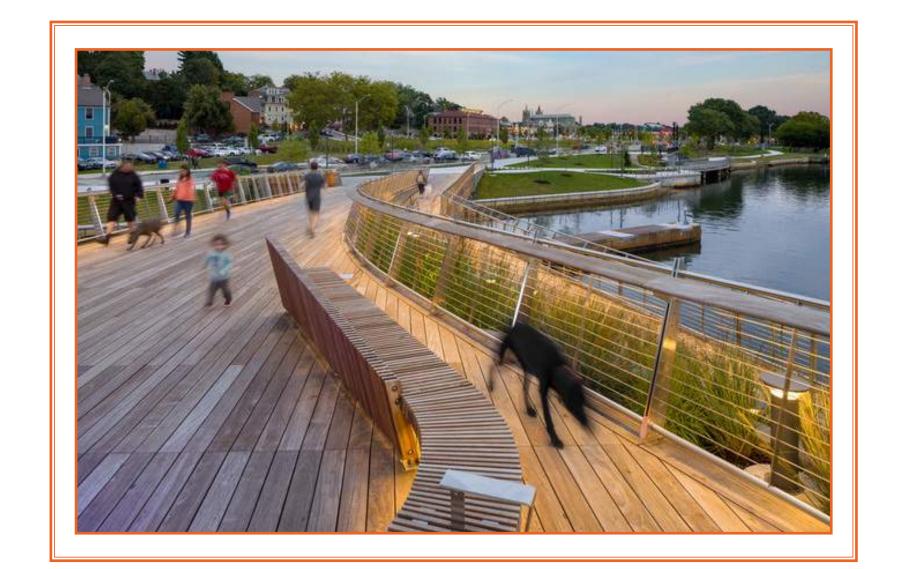

# THE FUTURE OF THE RIVERFRONT

WHICH IMAGE MOST ALIGNS WITH YOUR VISION?

LET US KNOW YOUR THOUGHTS

NATURAL (MATERIALS + PLANTINGS)

TRADITIONAL (SITE ELEMENTS + MATERIALS)

CONTEMPORARY (FORM)

HISTORIC (MATERIALS)