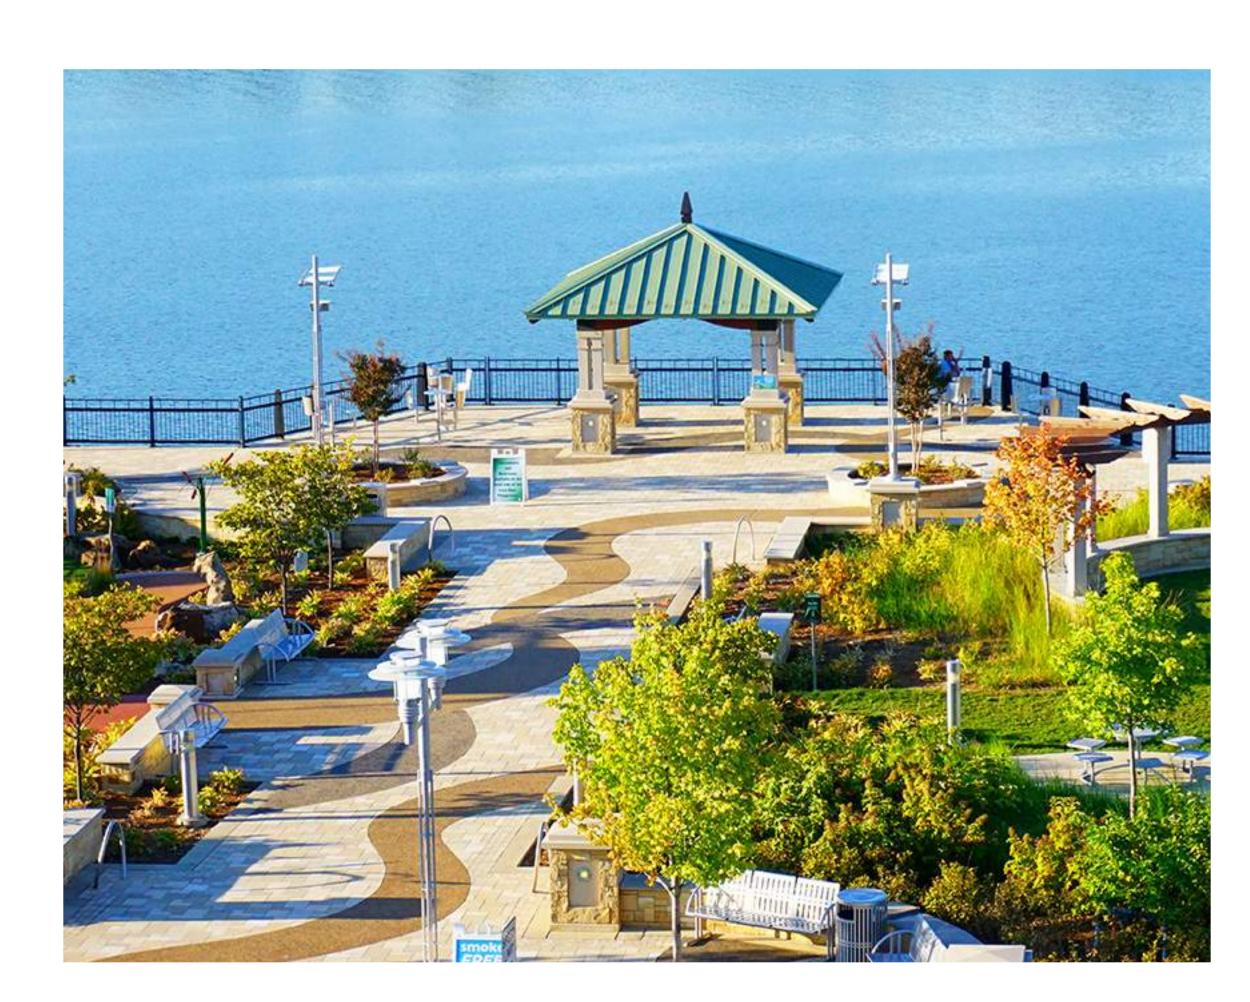

# THE FUTURE OF THE RIVERFRONT

WHICH IMAGE MOST ALIGNS WITH YOUR VISION?

LET US KNOW YOUR THOUGHTS

NATURAL (MATERIALS + PLANTINGS)

TRADITIONAL (SITE ELEMENTS + MATERIALS)

CONTEMPORARY (FORM)

HISTORIC (MATERIALS)

## PARKER HARDING PLAZA

WHICH IMAGE MOST ALIGNS WITH YOUR VISION?

# PARKER HARDING PLAZA

LET US KNOW YOUR THOUGHTS

WHICH IMAGE MOST ALIGNS WITH YOUR VISION?