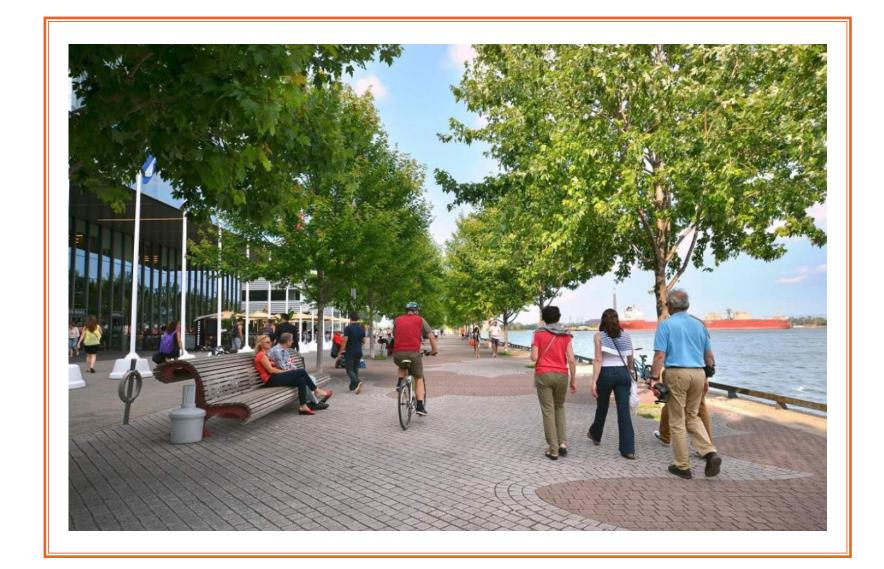

# THE FUTURE OF THE RIVERFRONT

WHICH IMAGE MOST ALIGNS WITH YOUR VISION?

LET US KNOW YOUR THOUGHTS

NATURAL (MATERIALS + PLANTINGS)

TRADITIONAL (SITE ELEMENTS + MATERIALS)

CONTEMPORARY (FORM)

HISTORIC (MATERIALS)

### USES

PASSIVE/ RELAXATION

FLEX SPACES (I.E. EVENTS)

COMMERCE ACCESS

### SITE ELEMENTS

OVERLOOK AREAS

IMPROVED PARKING

PROMENADE/ BOARDWALK

### **AESTHETICS**

CONTEMPORARY

NATURAL

TRADITIONAL