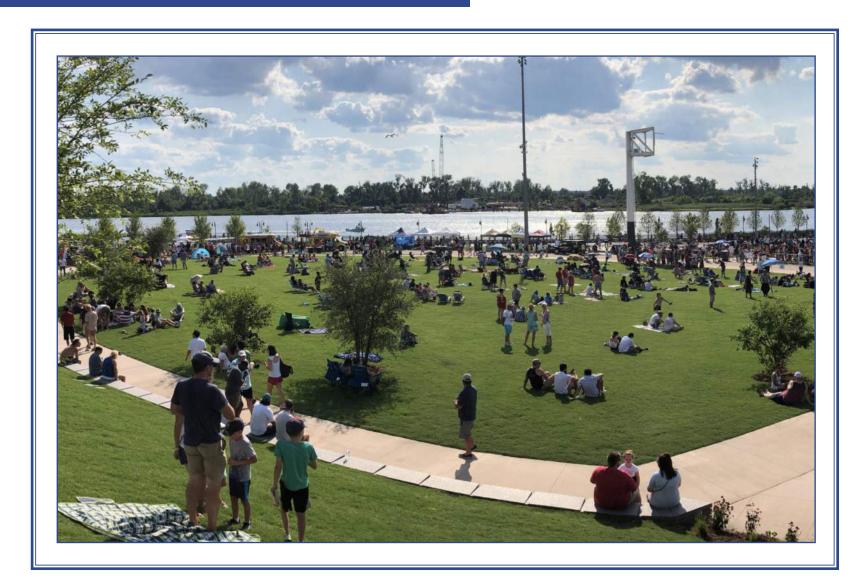

# THE FUTURE OF THE RIVERFRONT

WHICH IMAGE MOST ALIGNS WITH YOUR VISION?

LET US KNOW YOUR THOUGHTS

NATURAL (MATERIALS + PLANTINGS)

TRADITIONAL (SITE ELEMENTS + MATERIALS)

CONTEMPORARY (FORM)

HISTORIC (MATERIALS)