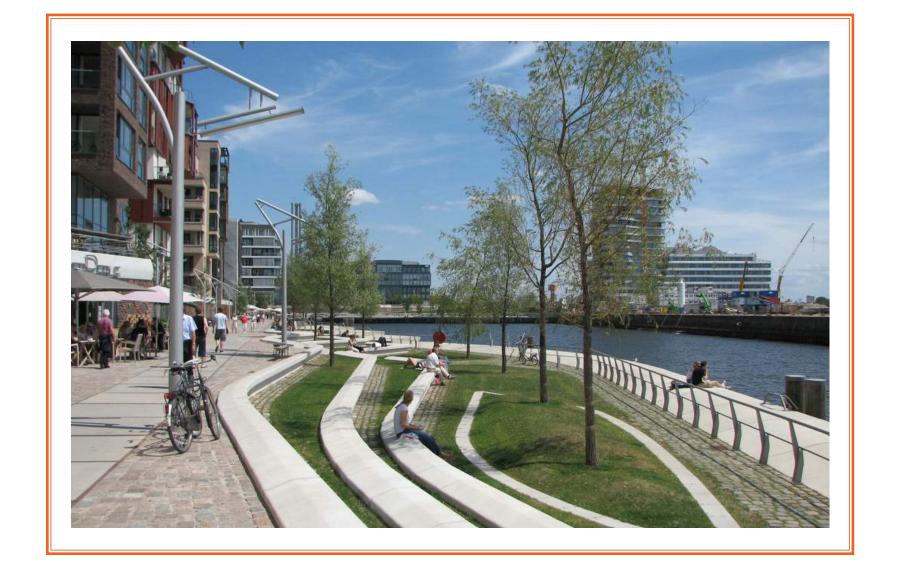

# THE FUTURE OF THE RIVERFRONT

WHICH IMAGE MOST ALIGNS WITH YOUR VISION?

LET US KNOW YOUR THOUGHTS

NATURAL (MATERIALS + PLANTINGS)

TRADITIONAL (SITE ELEMENTS + MATERIALS)

CONTEMPORARY (FORM)

HISTORIC (MATERIALS)

### HOW CAN WE BE **RESILIENT** WITH THIS SITE?

RAIN GARDENS, NATIVE PLANTINGS

FLOOD RESILIENCY

INCORPORATING SUSTAINABLE MATERIALS

### **AESTHETICS**

CONTEMPORARY

NATURAL

TRADITIONAL