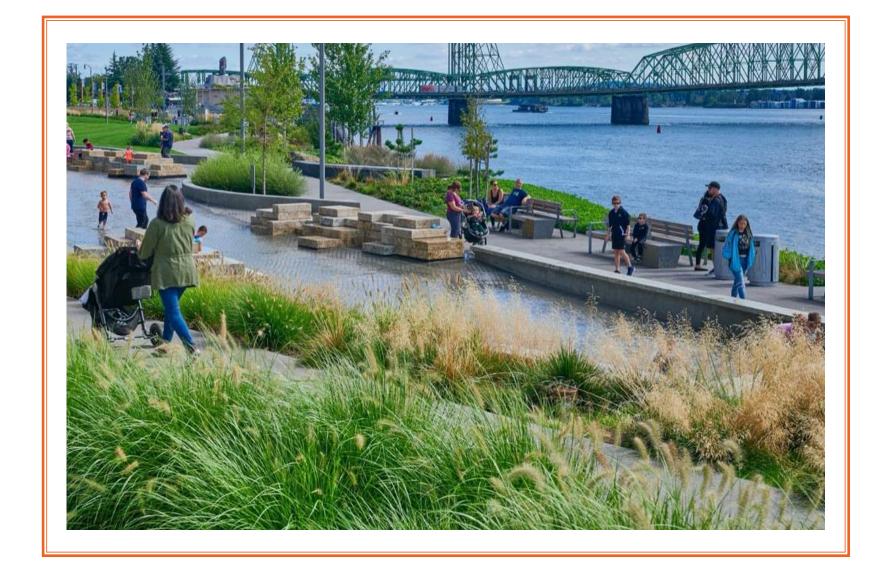

# THE FUTURE OF THE RIVERFRONT

WHICH IMAGE MOST ALIGNS WITH YOUR VISION?

LET US KNOW YOUR THOUGHTS

NATURAL (MATERIALS + PLANTINGS)

TRADITIONAL (SITE ELEMENTS + MATERIALS)

CONTEMPORARY (FORM)

HISTORIC (MATERIALS)

### HOW CAN WE BE **RESILIENT** WITH THIS SITE?

RAIN GARDENS, NATIVE PLANTINGS

FLOOD RESILIENCY

INCORPORATING SUSTAINABLE MATERIALS

### MOVEMENT

PEDESTRIAN/ BICYCLE LANES

IMPROVED PARKING

PEDESTRIAN BOARDWALK

### WATER ACCESS

KAYAK / BOAT LAUNCH

PEDESTRIAN CONNECTIONS FROM BOTH SIDES OF THE RIVER

AREAS TO VIEW THE RIVER