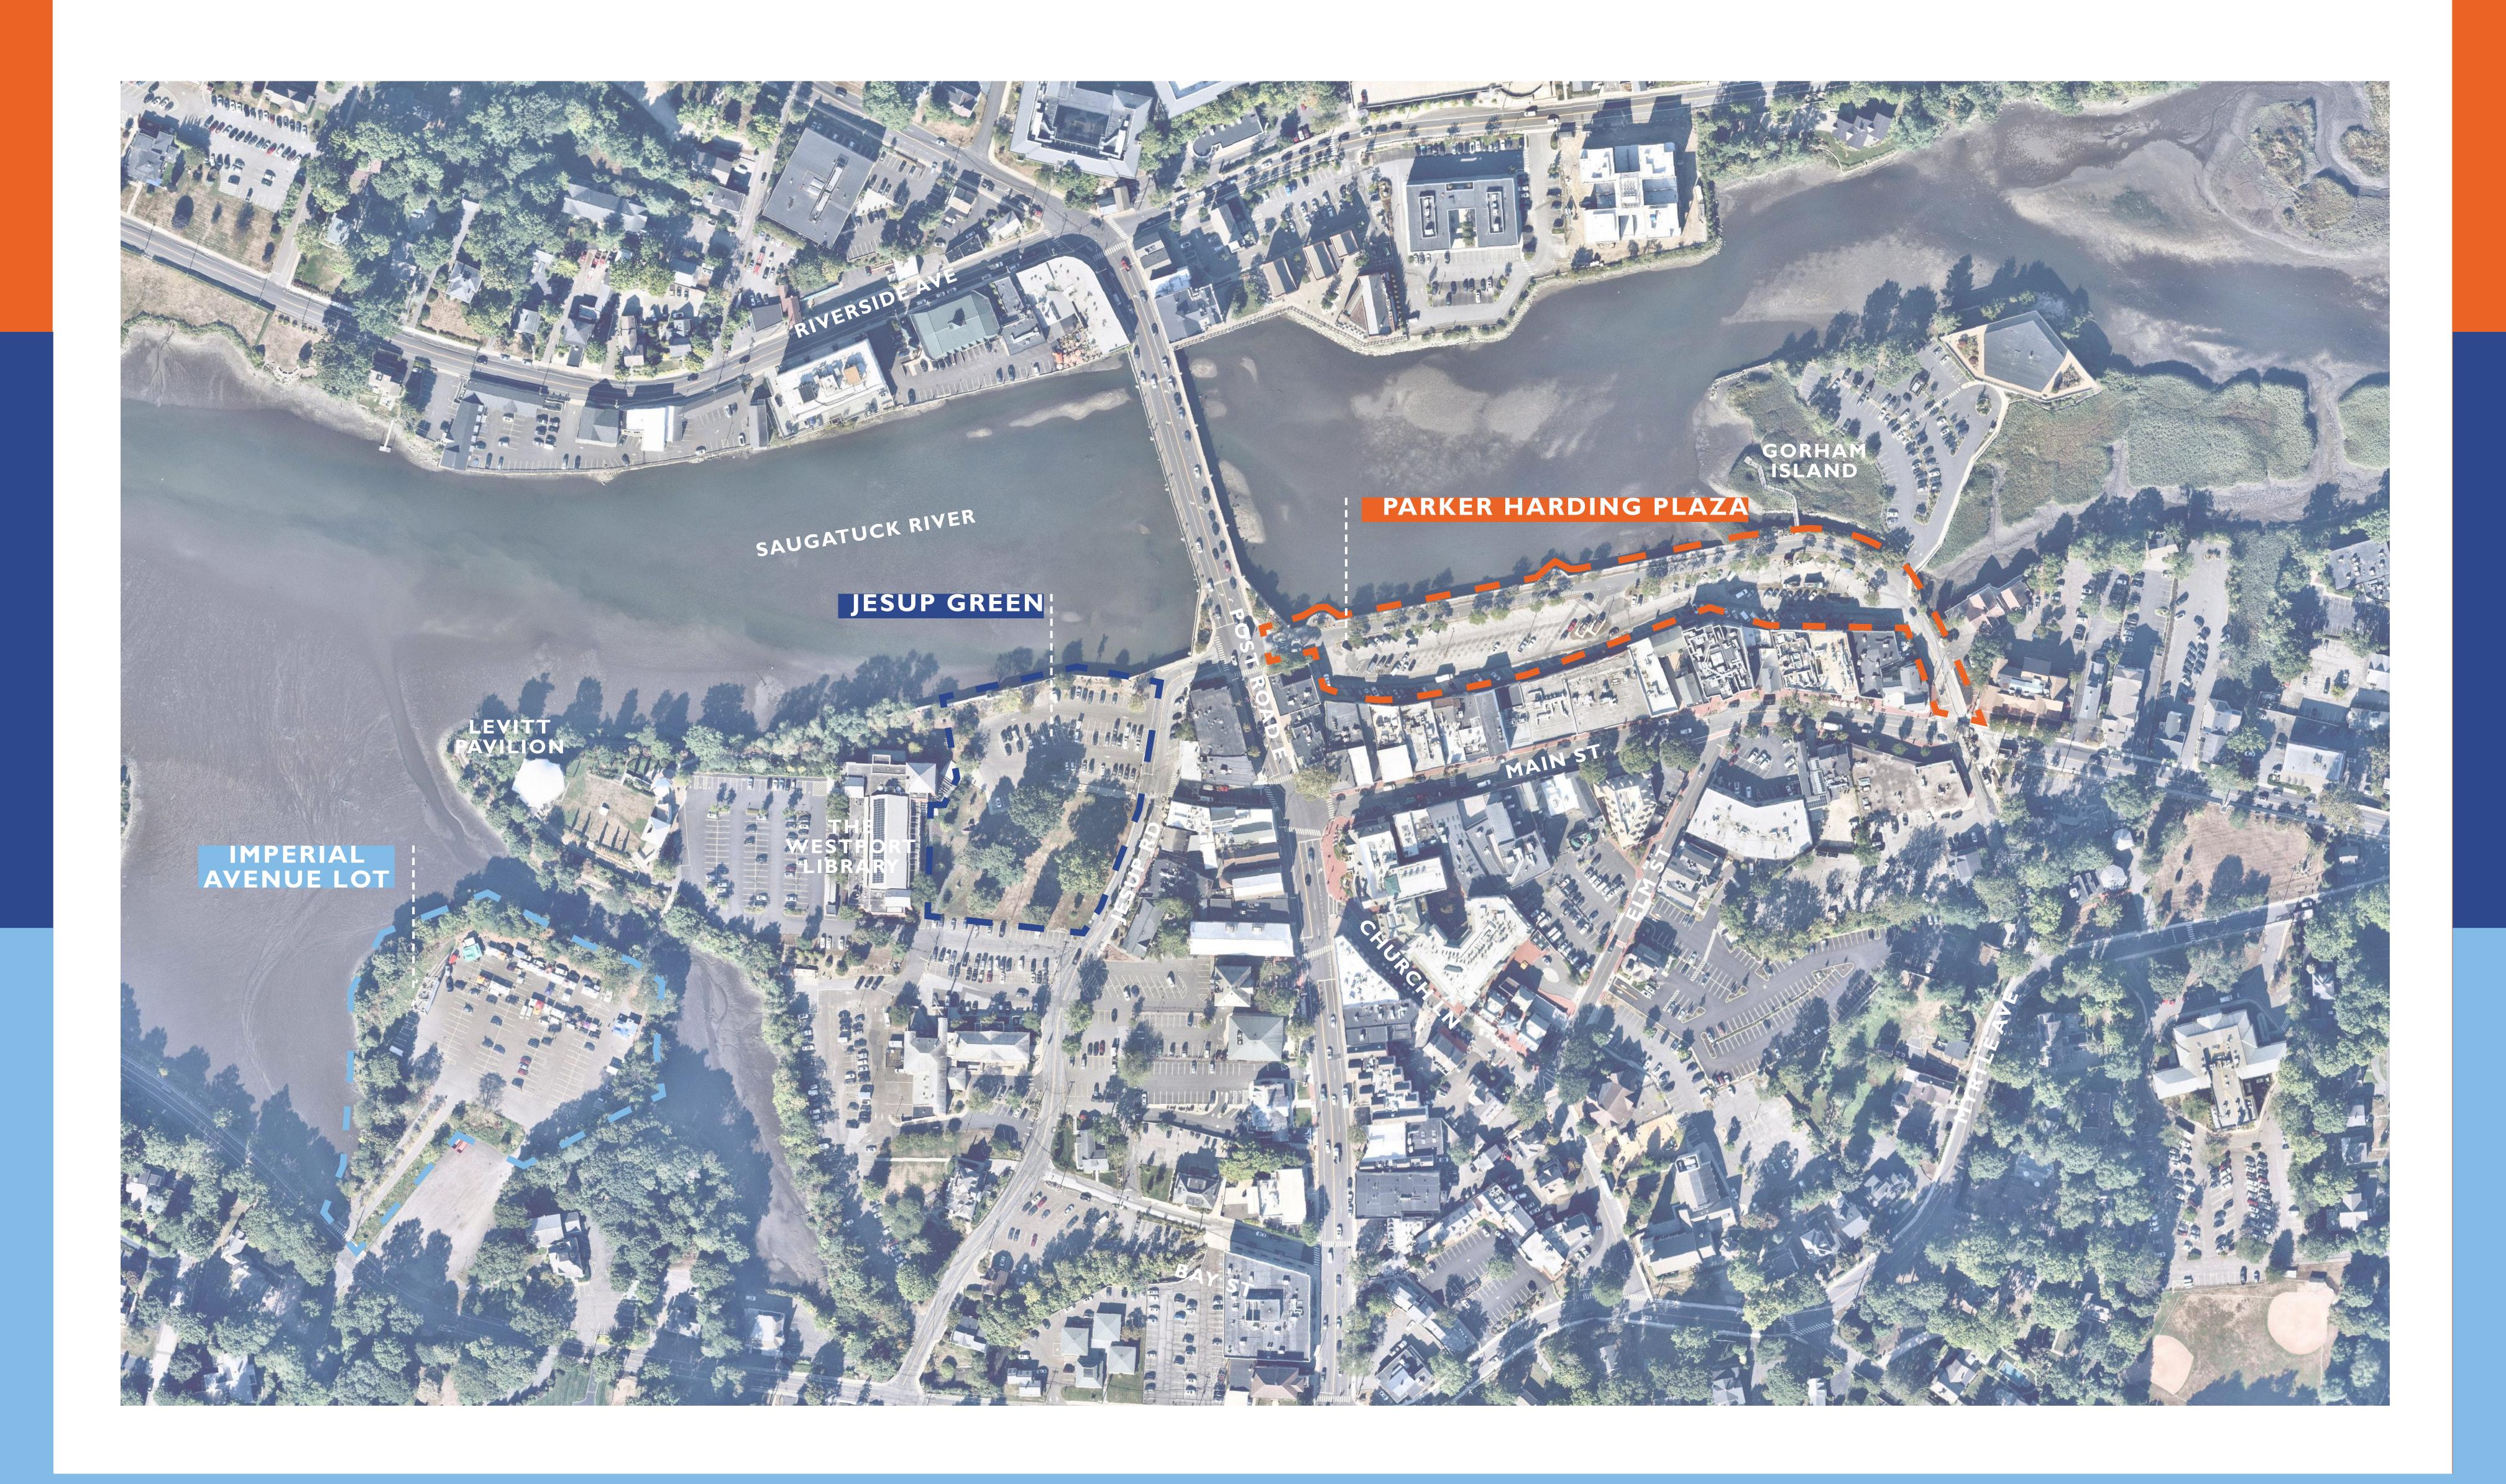

# EXISTING RIVERFRONT

# PARKER HARDING PLAZA

# JESUP GREEN

# IMPERIAL AVE LOT