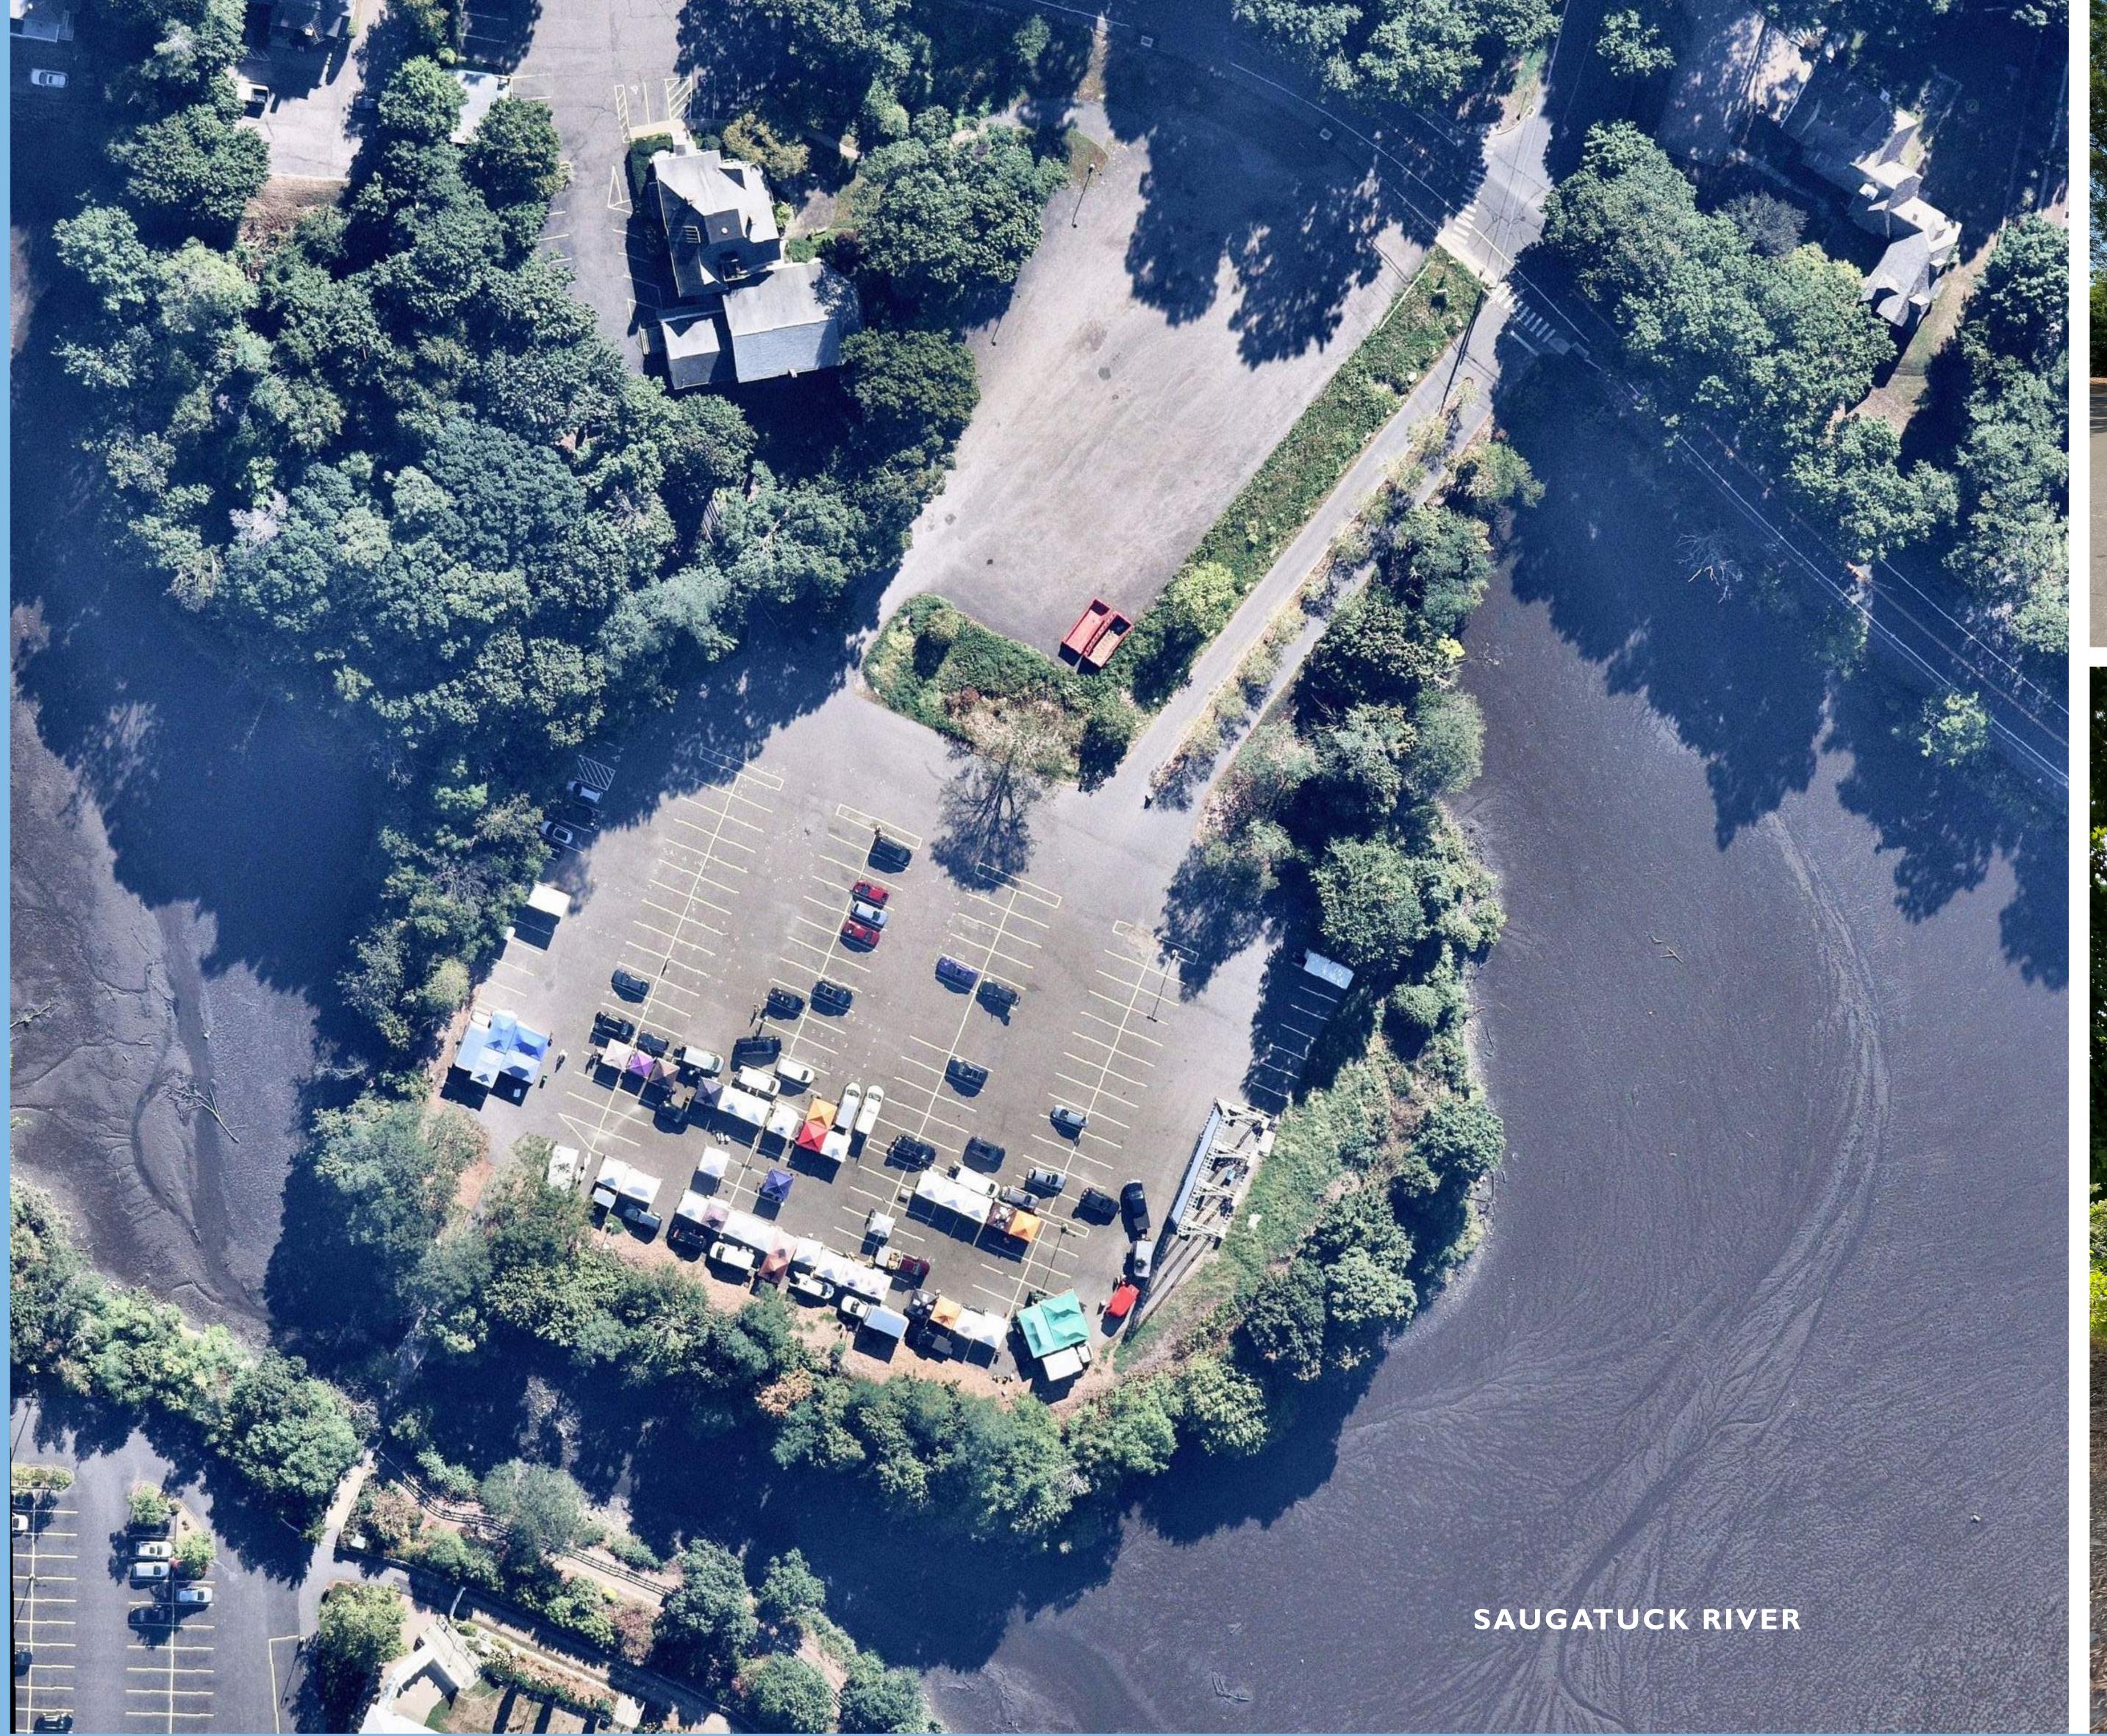

CONTEMPORARY



NATURAL



TRADITIONAL

# JESUP GREEN







# JESUP GREEN

### WHICH IMAGE MOST ALIGNS WITH YOUR VISION?

### WHAT DO YOU THINK WOULD **ACTIVATE** THIS SITE?



ENHANCED RIVERWALK



PARK PLAY + LEISURE



ART/ MONUMENTAL FEATURES

### WHAT **USE** CANYOU SEE IN THIS SPACE?



CHILDREN'S PLAY AREA



FLEXIBLE GREEN SPACE



WATERFRONT ACCESS

### **AESTHETICS**



CONTEMPORARY



NATURAL



TRADITIONAL - TOWN GREEN

# JESUP GREEN

### WHICH IMAGE MOST ALIGNS WITH YOUR VISION?

### WHICH TYPE OF GUARDRAIL IS MOST ATTRACTIVE?







INDUSTRIAL

TRADITIONAL

### HOW CAN WE **OPTIMIZE** PARKING AND GREEN SPACE?





CONTEMPORARY



BIKE/ PEDESTRIAN PATHS

STEPS



CONSOLIDATE PARKING

### HOW DOYOU WANT TO ACCESS THE WATER?











ACCESSED BY VIEWS

# IMPERIAL AVE LOT







# IMPERIAL AVE LOT

### WHICH IMAGE MOST ALIGNS WITH YOUR VISION?

### HOW CAN WE BE **RESILIENT** WITH THIS SITE?



POLLINATOR SPECIES



RAIN GARDENS



PERMEABLE PAVERS

### WHAT DO YOU THINK WOULD ACTIVATE THIS SITE?



FLEXIBLE GATHERING SPACES



PERIMETER GREEN SPACE



RIVERWALK/ WATERFRONT ACCESS



BATHROOM ACCESS



IMPROVE AND ENHANCE PARKING



ENCOURAGE HABITAT/ BIRD WATCHING